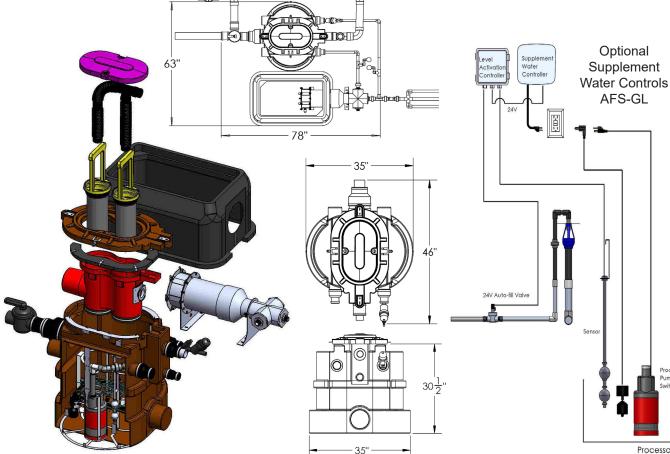

#### Includes:

- 75 Gallon Processor with Secondary Filter and Vault
- Thick-wall polyethylene housing
- Multi-stage pressure pump.
- Two 150 mesh (100 micron) stainless steel filter baskets with self puraing tubes
- Internal primary filter wash system •

## **GL-75-2SP GL-75-3SP GL-75-4SP**

**GL** Series Processors 25 PSI Emitter Pressure

AFS-GL

Optional

Processor Pump w/ Float