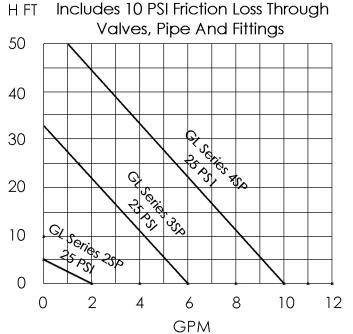

#### GL-75-2SP

2 Gallons / Minute, 120 Gallons/ Hour @ 35 PSI initial presure Two Stage 115V, 5.5 A, 650 W pressure pump

#### GL-75-3SP

6 Gallons / Minute, 360 Gallons/ Hour @ 35 PSI initial presure Three Stage 115V, 8.4 A, 900 W pressure pump

GL-75-4SP10 Gallons/ Minute, 600 Gallons/ Hour @ 35 PSI initial pressure

Four Stage 115V, 9.8 A pressure pump, 1100 W pressure pump